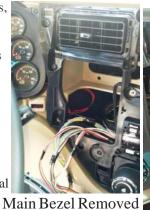

et the InDash by PanaVise Mount, guiding the mount over the top of the black frame behind the (2) screw flange at the top back of the dash cavity. Snap the black frame back in place while aligning the screw holes. Install the (2) screws. Replace all of the other screws, and snap the bezel pieces back in place in reverse order.

## I-75140-114

Page 1 of 1

## \* \* ADVISEMENT \* \*

Read instructions completely prior to starting installation. All InDash Mounts are designed so that after installation, phone is facing normal driver position for left-hand drive vehicles. This mount is not designed to be used in foreign countries with right-hand drive vehicles. Use extreme care when working around the plastic components on the dash. Excess force, can cause breakage of the plastic components.



d von

Center Bezel Removal

## INSTALLATION IS NOW COMPLETE. ENJOY YOUR NEW INDASH by PANAVISE MOUNT.



InDash Mount Installed



Center Bezels Removed, Mounting screws



05-11-18