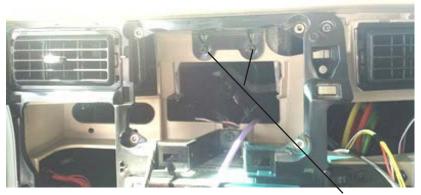

STEP #4: There are (11) other PH screws to remove. First the (2) larger screws by the Parking/Trailer Brake Controls. Then continue with the identical screws that hold the black plastic dash frame in place. See diagram.